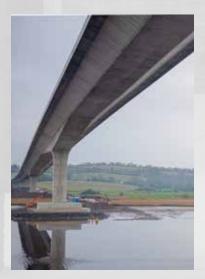

## Rose Fitzgerald Kennedy Bridge, New Ross, Wexford, Ireland

Nominator: Asociación Científico-Técnica del Hormigón Estructural (ACHE)

Owner: Transport Infrastructure Ireland (TII)

Architectural Firm: Mott MacDonald and Yee Associates

Engineering Firms: Mott MacDonald and Carlos Fernández Casado S.L. General Contractors: BAM Civil Limited and Dragados Ireland Limited

Concrete Contractor: Roadstone

Engineering Design: Mott MacDonald, Carlos Fernández Casado S.L., and ARUP

Contractor: BAM Civil Limited and Dragados Ireland Limited