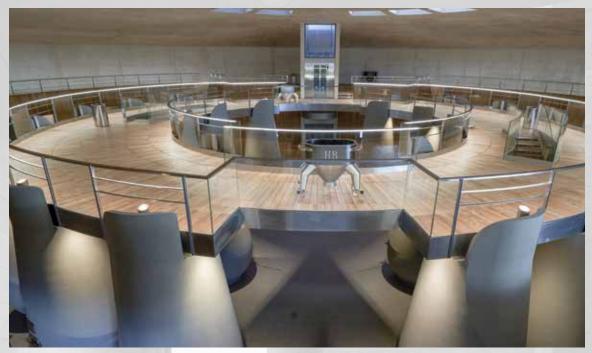

## Chau Chak Wing Museum, Sydney, NSW, Australia

Nominator: Concrete Institute of Australia (CIA)

Owner: The University of Sydney

Architectural Firm: JPW
Engineering Firm: Northrop Consulting Engineers
General Contractor: FDC Construction Concrete Contractor: Azzurri Concrete Concrete Supplier: Boral Limited