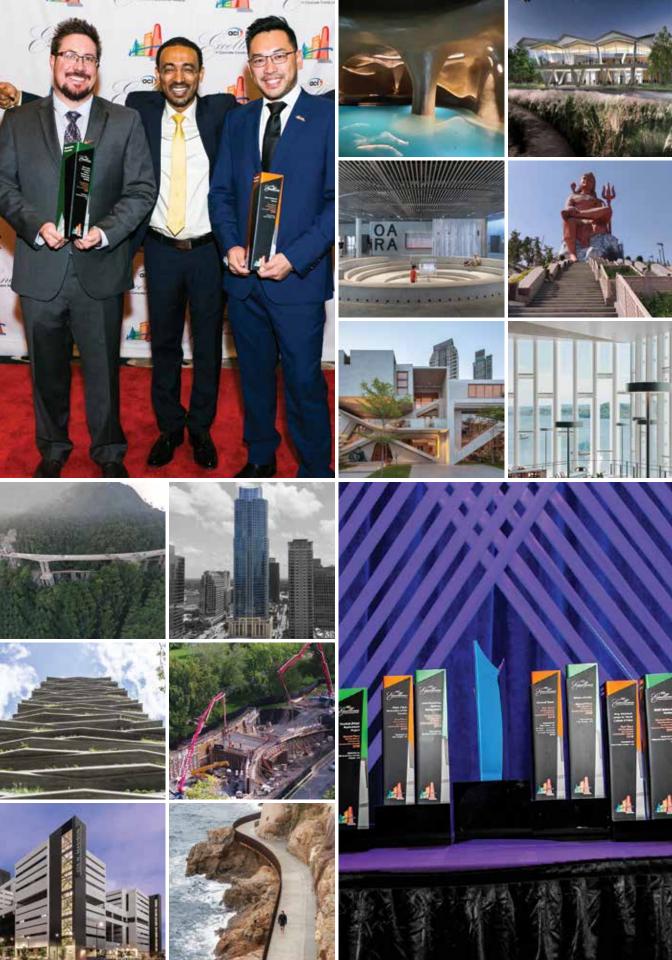

# EIGHT YEARS OF EXCELLENCE

ver the last 8 years, the Excellence in Concrete Construction Awards has grown into the Institute's premier awards program. Project submissions have increased, the judging panel has expanded, and local opportunities are gaining momentum.

This year, competitiveness of the program required a judging panel of 30 expert professionals (27 category judges and three overall judges). Our panel judged projects based on architectural and engineering merit, creativity, innovative construction techniques or solutions, innovative use of materials, ingenuity, sustainability and resilience, and functionality. Projects were submitted in the following categories:

- Low-Rise Structures
- Mid-Rise Structures
- High-Rise Structures
- Decorative
- Infrastructure
- Flatwork
- · Repair and Restoration

The Excellence Awards has spurred the development of new local programs adopting the Excellence Awards name and branding.