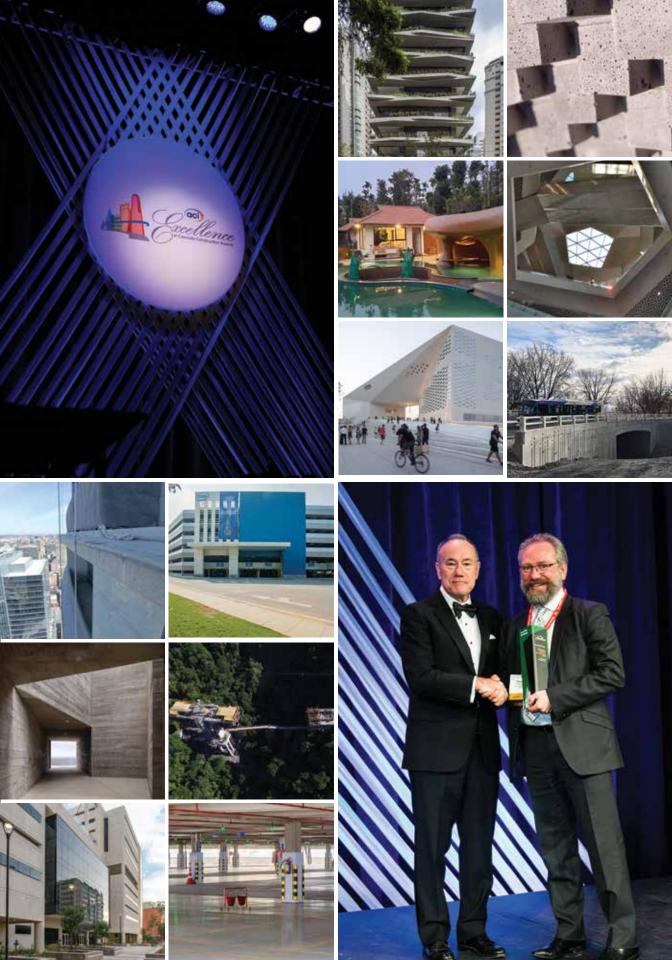

# EIGHT YEARS OF EXCELLENCE

ver the last 8 years, the Excellence in Concrete Construction Awards has grown into the Institute's premier awards program. Project submissions have increased, the judging panel has expanded, and local opportunities are gaining momentum.

This year, competitiveness of the program required a judging panel of 30 expert professionals (27 category judges and three overall judges). Our panel judged projects based on architectural and engineering merit, creativity, innovative construction techniques or solutions, innovative use of materials, ingenuity, sustainability and resilience, and functionality. Projects were submitted in the following categories:

- Low-Rise Structures
- Mid-Rise Structures
- High-Rise Structures
- Decorative
- Infrastructure
- Flatwork
- · Repair and Restoration

The Excellence Awards has spurred the development of new local programs adopting the Excellence Awards name and branding.