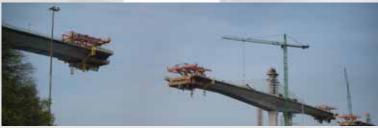

## Rose Fitzgerald Kennedy Bridge, New Ross, Wexford, Ireland

Nominator: Asociación Científico-Técnica del Hormigón Estructural (ACHE)

Owner: Transport Infrastructure Ireland (TII)

Architectural Firm: Mott MacDonald and Yee Associates

Engineering Firms: Mott MacDonald and Carlos Fernández Casado S.L. General Contractors: BAM Civil Limited and Dragados Ireland Limited

Concrete Contractor: Roadstone

Engineering Design: Mott MacDonald, Carlos Fernández Casado S.L., and ARUP

Contractor: BAM Civil Limited and Dragados Ireland Limited