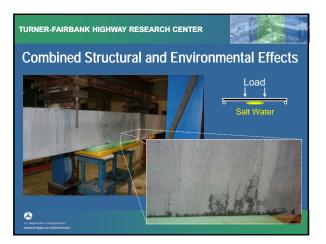

CE</li> <li>Published in October 2007</li> <li>Graybeal and Tanesi</li> <li>V. 19, No. 10, p. 848-854</li> </ul> | Duptify of an Uthophy Parlaments Council<br>Units and a same flat of the same same same same same same same sam |  |
|                                                                                                                                                        | manine Parks lasticities                                                                                        |  |
|                                                                                                                                                        |                                                                                                                 |  |