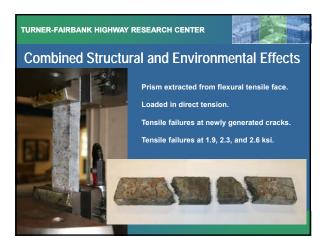

/li> <li>Published in October 2007</li> <li>Graybeal and Tanesi</li> <li>V. 19, No. 10, p. 848-854</li> </ul> | Duptify of an Uthophy Parlaments Council<br>Units and a same flat of the same same same same same same same sam |  |
|                                                                                                                                                        | manine Parks lasticities                                                                                        |  |
|                                                                                                                                                        |                                                                                                                 |  |