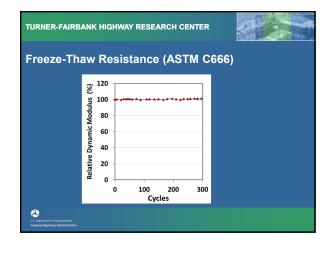

al of Materials in CE</li> <li>Published in October 2007</li> <li>Graybeal and Tanesi</li> <li>V. 19, No. 10, p. 848-854</li> </ul> | Duptify of an Uthophy Parlaments Council<br>Units and a same flat of the same same same same same same same sam |  |
|                                                                                                                                                        | manine Parks lasticities                                                                                        |  |
|                                                                                                                                                        |                                                                                                                 |  |