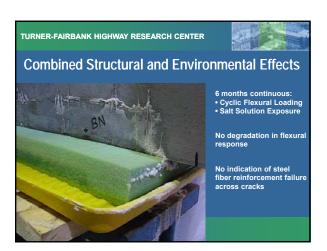

E</li> <li>Published in October 2007</li> <li>Graybeal and Tanesi</li> <li>V. 19, No. 10, p. 848-854</li> </ul> | Duptify of an Uthophy Parlaments Council<br>Units and a same flat of the same same same same same same same sam |  |
|                                                                                                                                                        | manine Parks lasticities                                                                                        |  |
|                                                                                                                                                        |                                                                                                                 |  |